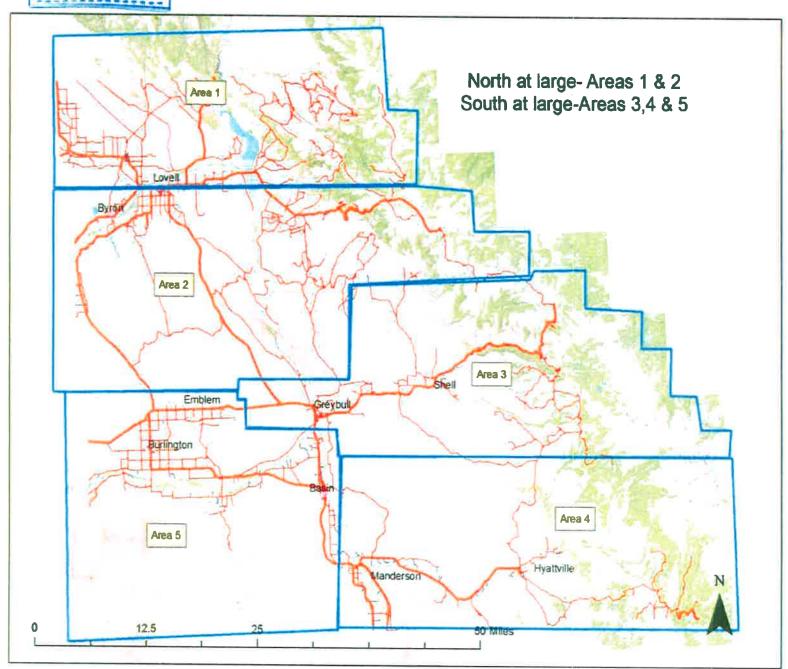

|
|                                       | My Commission expires, 19                                                                          |

## Note:

- 1. Petition must be submitted at least five days before the date of the meeting to Office of County Commissioners.
- 2. Signatories of this petition may be any landowner of the County.
- 3. Director can be any qualified elector who is a bona fide resident in the board member area up for re-appointment.

W.S. 11-5-102(a)(xx)  $\Box$ Landowner $\Box$  means any owner or lessee of state, municipal or private land, and includes an owner of any easement, right-of-way or estate in the land. Federal landowners means the federal agency having jurisdiction over any lands affected by this act.